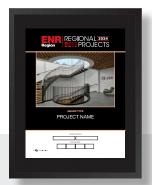

#### **EVENT WALL AWARD**

Black plaque, with a beveled glass cover, displays a photo from your project along with information about your region, category, award level, and project name.

Overall size: 11" x 14" Weight: 4.1 lbs.