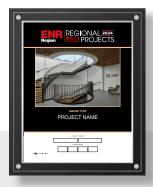

#### **ACRYLIC WALL AWARD**

Black acrylic panel with clear acrylic layers over the color print, held together by silver hardware. It highlights a photo from your project along with details about your region, category, award level, and project name.

Overall size: 11" x 13.5" Weight: 2 lbs.